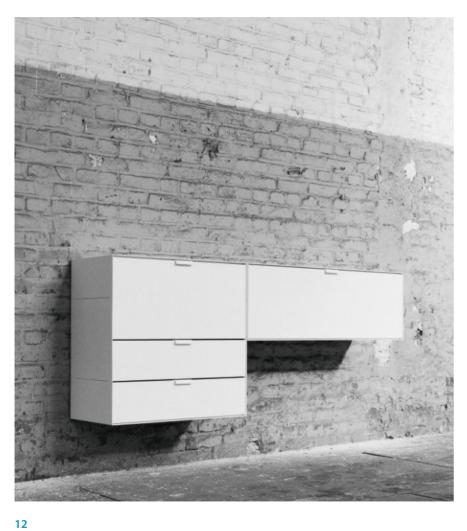

### **Article System M Sideboard:**

Horizontal wall profile for corpora Drawer corpus 0.5 file level Corpus open 1 file level Corpus open 1.5 file levels Corpus open 2 file levels Corpus open 2.5 file levels Corpus open 3 file levels Hinged door 1 file level Drawer 1 file level Pair of drawers 0.5 file level Drawer 1 file level Drawer shelf for horizontal wall profile Table for horizontal wall profile

length 80, 120, 160, 200 a, 240 cm width 80 a. 120 cm, depth 40 cm, height 20 cm width 80 a. 120 cm, depth 40 cm, height 40 cm width 80 a. 120 cm, depth 40 cm, height 59,5 cm width 80 a. 120 cm, depth 40 cm, height 79 cm width 80 cm, depth 40 cm, height 98 cm width 80 cm, depth 40 cm, height 118 cm width 80 a. 120 cm, depth 40 cm, height 40 cm width 80 a. 120 cm, depth 40 cm, height 40 cm width 80 a. 120 cm, depth 40 cm, height 40 cm width 80 a. 120 cm, depth 40 cm, height 20 cm width 80 a. 120 cm, depth 40 cm, height 12 cm width 80 a. 120 cm, depth 80 cm, height 72 cm