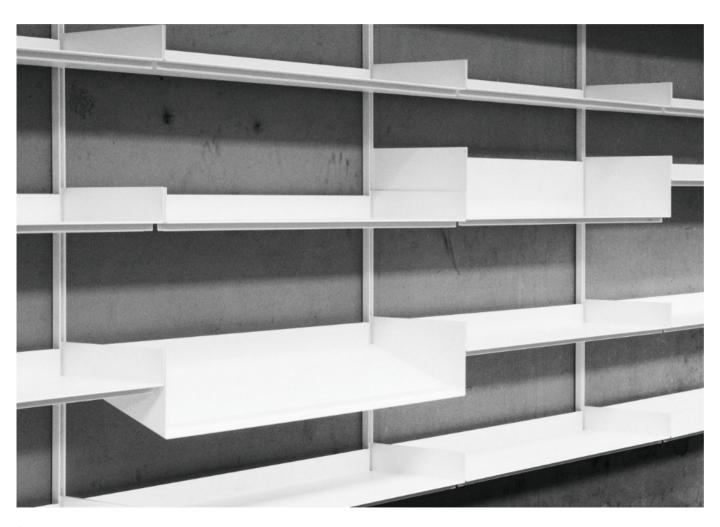

stem M Sideboard



### System furniture

We have been designing, developing and producing system furniture in Germany since 1995. These are characterised by a reduced design language, well thought-out details and durability.

Furniture systems offer the advantage that they can be changed and supplemented by combining the various elements. In this way, every planning always turns into something unique. Numerous modules, variants and dimensions make planning easy. But if necessary, we customise System M, for example with a special colour. System M integrates itself into the home, the office, the firm, the agency and the library. This is due to its functionality, its clear forms and the idea behind it.

Design: Thomas Merkel, 2011





 $oldsymbol{4}$ 

# System M Shelf



# System M Shelf











12 1:

# System M Shelf















### System components

#### Material:

Steel powder-coated RAL fine structure Standard colours: Traffic white RAL 9016 Traffic grey A RAL 7042 Traffic grey B RAL 7043 Traffic Black RAL 9017 Special colours according to RAL Additional finish for corpora fronts:

#### **Article System M Shelf:**

Brushed oak, black lacquered

Corpus with drawer 1 file level

Table

Corpus with 2 drawers 0.5 file level

Vertical wall profile length 44, 64, 84, 104, 124, 144, 164, 184, 204, 224 cm C-profile for ground-based mounting length 204, 224 a. 244 cm Panel and panel perforated width 80 a. 120 cm, height 8, 20 a. 40 cm Hook, Console and Brochure box Shelf Shelf 0.5 file level Ending and writing shelf Sloping shelf 0.5 file level Shelf for coat-hangers Dra