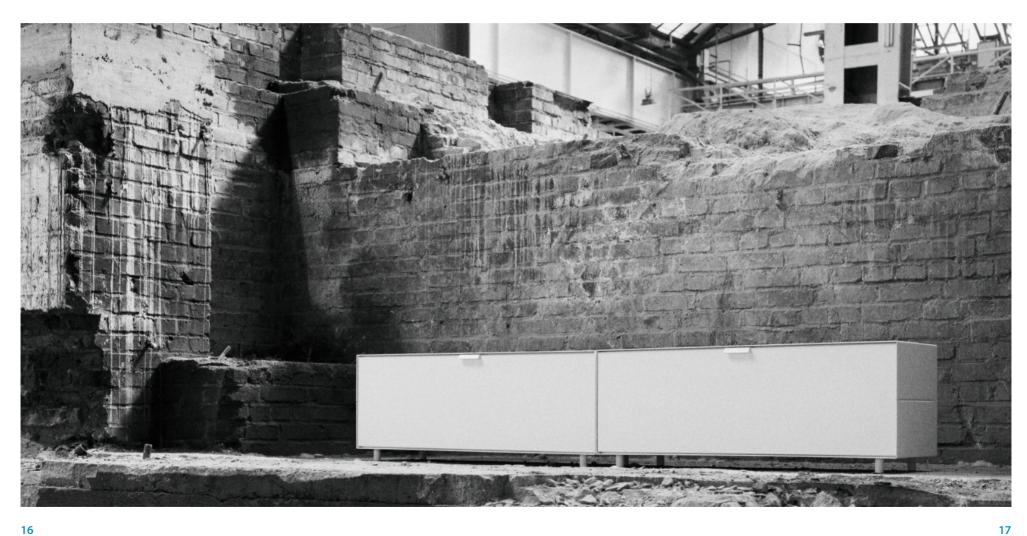

System M Shelf System M Sideboard

### **Article System M Sideboard:**

Horizontal wall profile for corpora Drawer corpus 0.5 file level Corpus open 1 file level Corpus open 1.5 file levels Corpus open 2 file levels Corpus open 2.5 file levels Corpus open 3 file levels Hinged door 1 file level Drawer 1 file level Pair of drawers 0.5 file level Drawer 1 file level Drawer shelf for horizontal wall profile Table for horizontal wall profile

length 80, 120, 160, 200 a, 240 cm width 80 a. 120 cm, depth 40 cm, height 20 cm width 80 a. 120 cm, depth 40 cm, height 40 cm width 80 a. 120 cm, depth 40 cm, height 59,5 cm width 80 a. 120 cm, depth 40 cm, height 79 cm width 80 cm, depth 40 cm, height 98 cm width 80 cm, depth 40 cm, height 118 cm width 80 a. 120 cm, depth 40 cm, height 40 cm width 80 a. 120 cm, depth 40 cm, height 40 cm width 80 a. 120 cm, depth 40 cm, height 40 cm width 80 a. 120 cm, depth 40 cm, height 20 cm width 80 a. 120 cm, depth 40 cm, height 12 cm width 80 a. 120 cm, depth 80 cm, height 72 cm