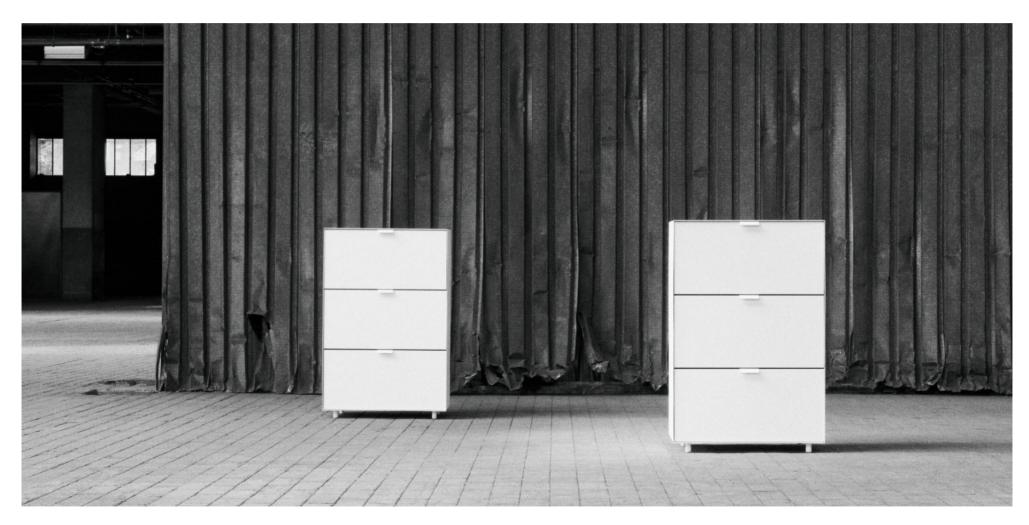

### **Article System M Sideboard:**

Horizontal wall profile for corpora Drawer corpus 0.5 file level Corpus open 1 file level Corpus open 1.5 file levels Corpus open 2 file levels Corpus open 2.5 file levels Corpus open 3 file levels Hinged door 1 file level Drawer 1 file level Pair of drawers 0.5 file level Drawer 1 file level Drawer shelf for horizontal wall profile Table for horizontal wall profile

length 80, 120, 160, 200 a, 240 cm width 80 a. 120 cm, depth 40 cm, height 20 cm width 80 a. 120 cm, depth 40 cm, height 40 cm width 80 a. 120 cm, depth 40 cm, height 59,5 cm width 80 a. 120 cm, depth 40 cm, height 79 cm width 80 cm, depth 40 cm, height 98 cm width 80 cm, depth 40 cm, height 118 cm width 80 a. 120 cm, depth 40 cm, height 40 cm width 80 a. 120 cm, depth 40 cm, height 40 cm width 80 a. 120 cm, depth 40 cm, height 40 cm width 80 a. 120 cm, depth 40 cm, height 20 cm width 80 a. 120 cm, depth 40 cm, height 12 cm width 80 a. 120 cm, depth 80 cm, height 72 cm