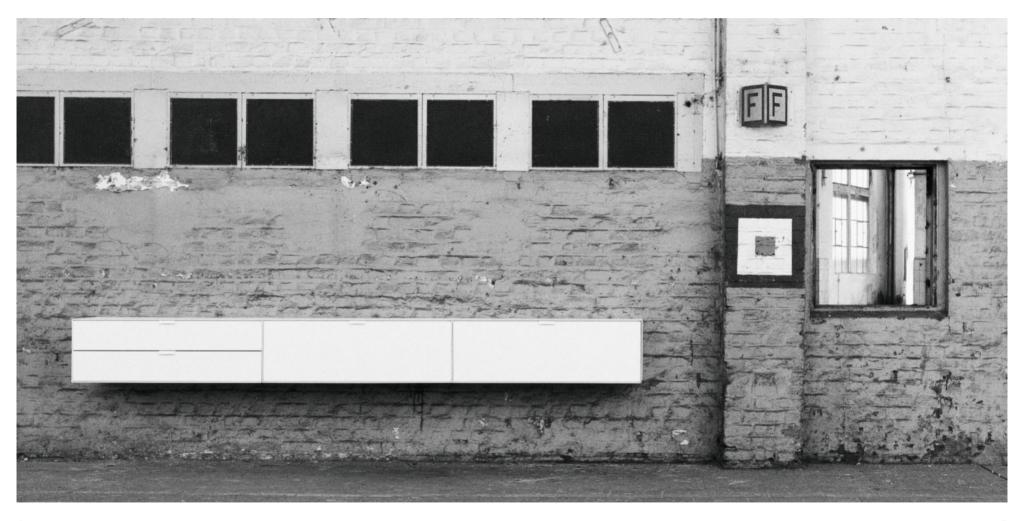

### **Article System M Sideboard:**

Horizontal wall profile for corpora Drawer corpus 0.5 file level Corpus open 1 file level Corpus open 1.5 file levels Corpus open 2 file levels Corpus open 2.5 file levels Corpus open 3 file levels Hinged door 1 file level Drawer 1 file level Pair of drawers 0.5 file level Drawer 1 file level Drawer shelf for horizontal wall profile Table for horizontal wall profile

length 80, 120, 160, 200 a, 240 cm width 80 a. 120 cm, depth 40 cm, height 20 cm width 80 a. 120 cm, depth 40 cm, height 40 cm width 80 a. 120 cm, depth 40 cm, height 59,5 cm width 80 a. 120 cm, depth 40 cm, height 79 cm width 80 cm, depth 40 cm, height 98 cm width 80 cm, depth 40 cm, height 118 cm width 80 a. 120 cm, depth 40 cm, height 40 cm width 80 a. 120 cm, depth 40 cm, height 40 cm width 80 a. 120 cm, depth 40 cm, height 40 cm width 80 a. 120 cm, depth 40 cm, height 20 cm width 80 a. 120 cm, depth 40 cm, height 12 cm width 80 a. 120 cm, depth 80 cm, height 72 cm