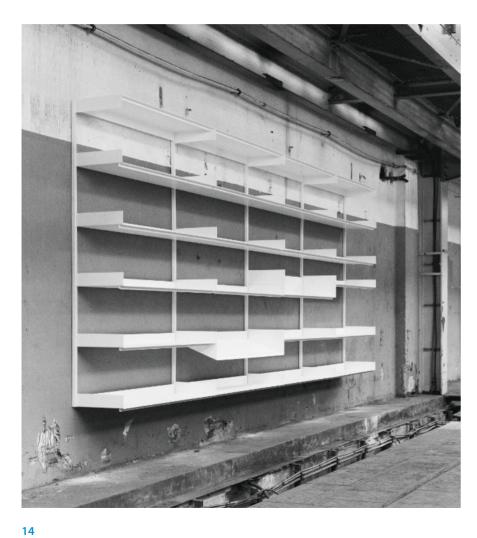

System M Shelf System M Sideboard

### System components

#### **Article System M Shelf:**

Brushed oak, black lacquered

Corpus with drawer 1 file level

Table

Corpus with 2 drawers 0.5 file level

Vertical wall profile length 44, 64, 84, 104, 124, 144, 164, 184, 204, 224 cm C-profile for ground-based mounting length 204, 224 a. 244 cm Panel and panel perforated width 80 a. 120 cm, height 8, 20 a. 40 cm Hook, Console and Brochure box Shelf Shelf 0.5 file level Ending and writing shelf Sloping shelf 0.5 file level Shelf for coat-hangers Drawer shelf Drawer shelf 0.5 file level width 80 a. 120 cm, depth 40 cm Corpus open 1 file Corpus with hinged door 1 file level

width 80 a. 120 cm, depth 16, 24 a. 32 cm width 80 a. 120 cm, depth 24, 32 a. 40 cm width 80 a. 120 cm, depth 24, 32 a. 40 cm width 80 a. 120 cm, depth 32 cm width 80 a. 120 cm, depth 32 a. 40 cm width 80 a. 120 cm, depth 32 a. 40 cm

width 80 a. 120 cm, depth 40 cm, height 40 cm width 80 a. 120 cm, depth 40 cm, height 40 cm width 80 a. 120 cm, depth 40 cm, height 40 cm width 80 a. 120 cm, depth 40 cm, height 40 cm width 80 a. 120 cm, depth 80 cm, height 72 cm