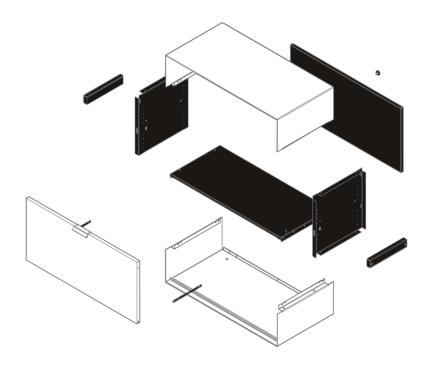

### System components

#### Material:

Steel powder-coated RAL fine structure Standard colours: Traffic white RAL 9016 Traffic grey A RAL 7042 Traffic grey B RAL 7043 Traffic Black RAL 9017 Special colours according to RAL Additional finish for corpora fronts: