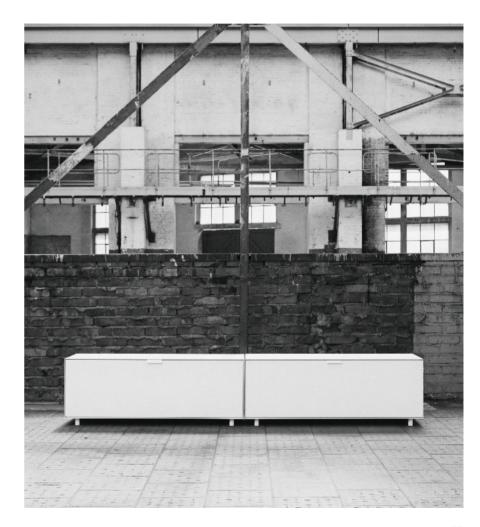

System M Shelf System M Sideboard

### **Article System M Sideboard:**

Horizontal wall profile for corpora Drawer corpus 0.5 file level Corpus open 1 file level Corpus open 1.5 file levels Corpus open 2 file levels Corpus open 2.5 file levels Corpus open 3 file levels Hinged door 1 file level Drawer 1 file level Pair of drawers 0.5 file level Drawer 1 file level Drawer shelf for horizontal wall profile Table for horizontal wall profile