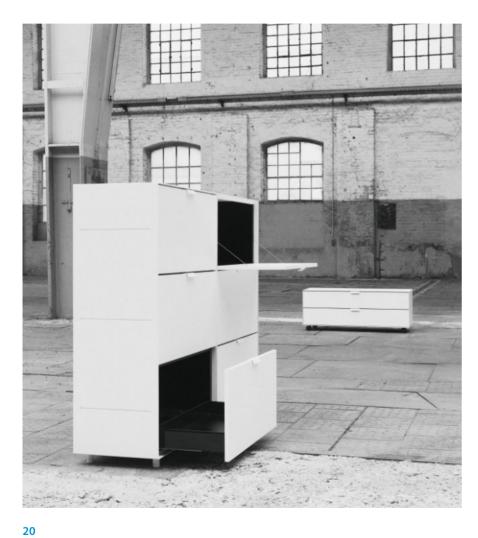

#### **Article System M Shelf:**

Brushed oak, black lacquered

Corpus with drawer 1 file level

Table

Corpus with 2 drawers 0.5 file level

Vertical wall profile length 44, 64, 84, 104, 124, 144, 164, 184, 204, 224 cm C-profile for ground-based mounting length 204, 224 a. 244 cm Panel and panel perforated width 80 a. 120 cm, height 8, 20 a. 40 cm Hook, Console and Brochure box Shelf Shelf 0.5 file level Ending and writing shelf Sloping shelf 0.5 file level Shelf for coat-hangers Drawer shelf Drawer shelf 0.5 file level width 80 a. 120 cm, depth 40 cm Corpus open 1 file Corpus with hinged door 1 file level

#### Accessories:

Spacer, bookend, inscription field, attachment for shelf for DIN A4, lock right, foot, castor for soft or hard floors with or without arrestor, rear wall with cutout, safety bracket, counterweight, back panel, inner drawer, adjustable intermediate floor, attachment for drawer 1 file level, insert for drawer for hanging files, insert for drawer for CDs, DVDs, DIN A4, insert for drawer with angled paper trays