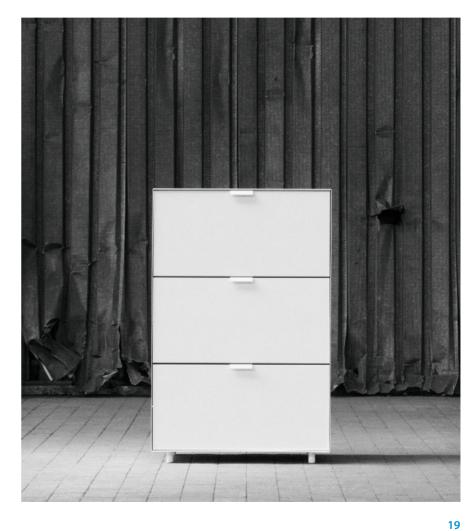

#### **Article System M Shelf:**

Brushed oak, black lacquered

Corpus with drawer 1 file level

Table

Corpus with 2 drawers 0.5 file level

Vertical wall profile length 44, 64, 84, 104, 124, 144, 164, 184, 204, 224 cm C-profile for ground-based mounting length 204, 224 a. 244 cm Panel and panel perforated width 80 a. 120 cm, height 8, 20 a. 40 cm Hook, Console and Brochure box Shelf Shelf 0.5 file level Ending and writing shelf Sloping shelf 0.5 file level Shelf for coat-hangers Drawer shelf Drawer shelf 0.5 file level width 80 a. 120 cm, depth 40 cm Corpus open 1 file Corpus with hinged door 1 file level

width 80 a. 120 cm, depth 16, 24 a. 32 cm width 80 a. 120 cm, depth 24, 32 a. 40 cm width 80 a. 120 cm, depth 24, 32 a. 40 cm width 80 a. 120 cm, depth 32 cm width 80 a. 120 cm, depth 32 a. 40 cm width 80 a. 120 cm, depth 32 a. 40 cm

width 80 a. 120 cm, depth 40 cm, height 40 cm width 80 a. 120 cm, depth 40 cm, height 40 cm width 80 a. 120 cm, depth 40 cm, height 40 cm width 80 a. 120 cm, depth 40 cm, height 40 cm width 80 a. 120 cm, depth 80 cm, height 72 cm