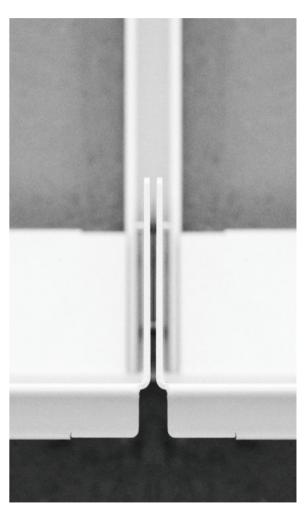

"System M is based on experience with system furniture and combines two classic themes of furniture history: the shelf and the corpus furniture. In 1936, Charlotte Perriand had shown a metal shelf consisting of vertical wall profiles and shelves during the exhibition Living Room of Today and added it with her own wooden cabinets. Open shelves are an old theme which is constantly being reinterpreted. With today's technical possibilities, products can be produced differently. So the turnaround, the bending of sheet by 180°, is an element which is used for System M. It creates stability and allows narrow silhouettes which give a uniform language to the different elements. With System M all open and closed elements have been combined successfully. I particularly appreciate the corpora because they form a separate system consisting of the same components, whether 1 or 3 file levels, whether open or closed, with a door or with a drawer. And open corpora are just as calm as outside. Nothing distracts the look unnecessarily."