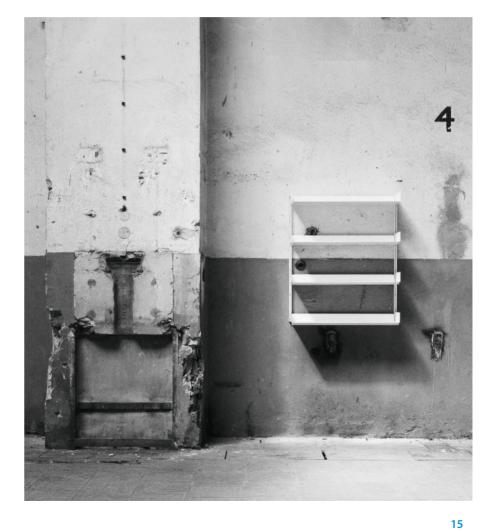

System M Shelf System M Sideboard

#### **Article System M Shelf:**

Brushed oak, black lacquered

Corpus with drawer 1 file level

Table

Corpus with 2 drawers 0.5 file level

Vertical wall profile length 44, 64, 84, 104, 124, 144, 164, 184, 204, 224 cm C-profile for ground-based mounting length 204, 224 a. 244 cm Panel and panel perforated width 80 a. 120 cm, height 8, 20 a. 40 cm Hook, Console and Brochure box Shelf Shelf 0.5 file level Ending and writing shelf Sloping shelf 0.5 file level Shelf for coat-hangers Drawer shelf Drawer shelf 0.5 file level width 80 a. 120 cm, depth 40 cm Corpus open 1 file Corpus with hinged door 1 file level

#### Accessories:

Spacer, bookend, inscription field, attachment for shelf for DIN A4, lock right, foot, castor for soft or hard floors with or without arrestor, rear wall with cutout, safety bracket, counterweight, back panel, inner drawer, adjustable intermediate floor, attachment for drawer 1 file level, insert for drawer for hanging files, insert for drawer for CDs, DVDs, DIN A4, insert for drawer with angled paper trays