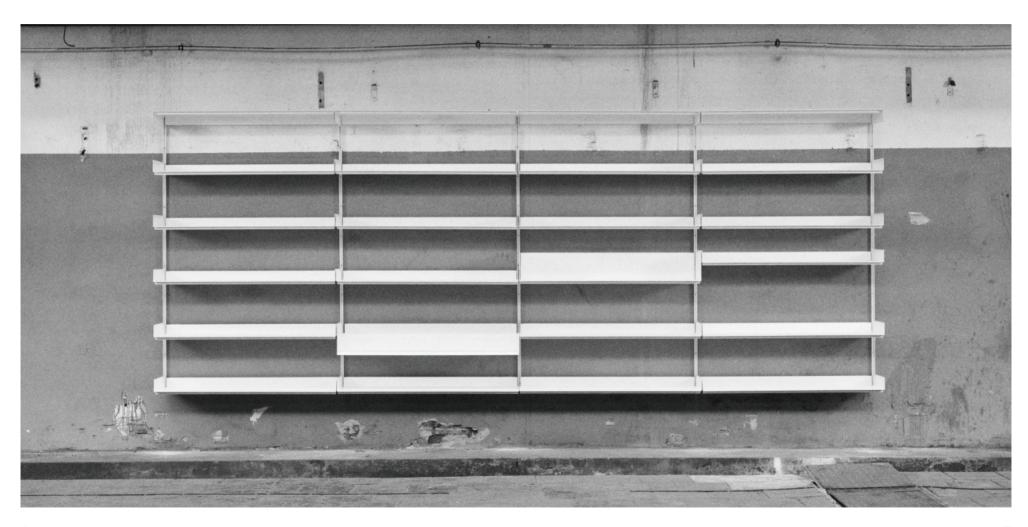

#### **Article System M Shelf:**

Brushed oak, black lacquered

Corpus with drawer 1 file level

Table

Corpus with 2 drawers 0.5 file level

Vertical wall profile length 44, 64, 84, 104, 124, 144, 164, 184, 204, 224 cm C-profile for ground-based mounting length 204, 224 a. 244 cm Panel and panel perforated width 80 a. 120 cm, height 8, 20 a. 40 cm Hook, Console and Brochure box Shelf Shelf 0.5 file level Ending and writing shelf Sloping shelf 0.5 file level Shelf for coat-hangers Drawer shelf Drawer shelf 0.5 file level width 80 a. 120 cm, depth 40 cm Corpus open 1 file Corpus with hinged door 1 file level

width 80 a. 120 cm, depth 16, 24 a. 32 cm width 80 a. 120 cm, depth 24, 32 a. 40 cm width 80 a. 120 cm, depth 24, 32 a. 40 cm width 80 a. 120 cm, depth 32 cm width 80 a. 120 cm, depth 32 a. 40 cm width 80 a. 120 cm, depth 32 a. 40 cm

width 80 a. 120 cm, depth 40 cm, height 40 cm width 80 a. 120 cm, depth 40 cm, height 40 cm width 80 a. 120 cm, depth 40 cm, height 40 cm width 80 a. 120 cm, depth 40 cm, height 40 cm width 80 a. 120 cm, depth 80 cm, height 72 cm