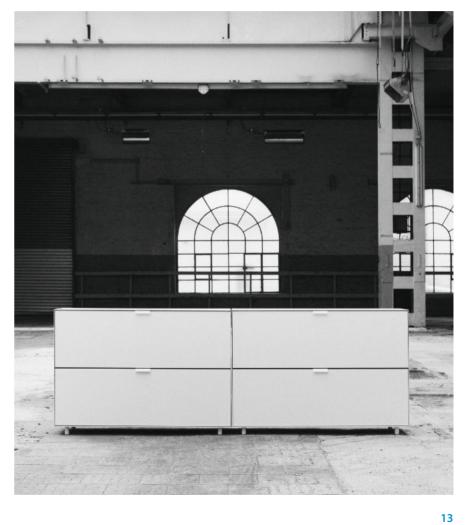

System M Shelf System M Sideboard

### **Article System M Sideboard:**

Horizontal wall profile for corpora Drawer corpus 0.5 file level Corpus open 1 file level Corpus open 1.5 file levels Corpus open 2 file levels Corpus open 2.5 file levels Corpus open 3 file levels Hinged door 1 file level Drawer 1 file level Pair of drawers 0.5 file level Drawer 1 file level Drawer shelf for horizontal wall profile Table for horizontal wall profile

length 80, 120, 160, 200 a, 240 cm width 80 a. 120 cm, depth 40 cm, height 20 cm width 80 a. 120 cm, depth 40 cm, height 40 cm width 80 a. 120 cm, depth 40 cm, height 59,5 cm width 80 a. 120 cm, depth 40 cm, height 79 cm width 80 cm, depth 40 cm, height 98 cm width 80 cm, depth 40 cm, height 118 cm width 80 a. 120 cm, depth 40 cm, height 40 cm width 80 a. 120 cm, depth 40 cm, height 40 cm width 80 a. 120 cm, depth 40 cm, height 40 cm width 80 a. 120 cm, depth 40 cm, height 20 cm width 80 a. 120 cm, depth 40 cm, height 12 cm width 80 a. 120 cm, depth 80 cm, height 72 cm