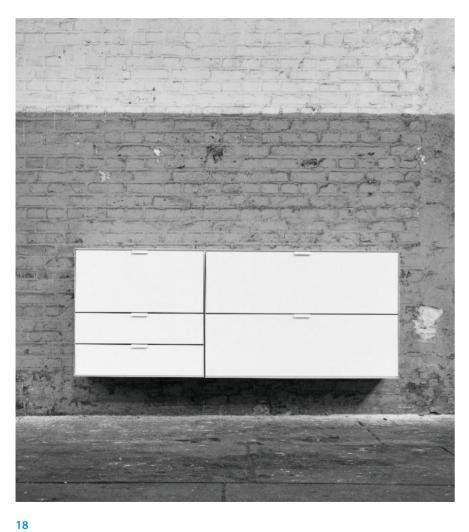

Furniture systems offer the advantage that they can be changed and supplemented by combining the various elements. In this way, every planning always turns into something unique. Numerous modules, variants and dimensions make planning easy. But if necessary, we customise System M, for example with a special colour. System M integrates itself into the home, the office, the firm, the agency and the library. This is due to its functionality, its clear forms and the idea behind it.

### **Article System M Sideboard:**

Horizontal wall profile for corpora Drawer corpus 0.5 file level Corpus open 1 file level Corpus open 1.5 file levels Corpus open 2 file levels Corpus open 2.5 file levels Corpus open 3 file levels Hinged door 1 file level Drawer 1 file level Pair of drawers 0.5 file level Drawer 1 file level Drawer shelf for horizontal wall profile Table for horizontal wall profile

length 80, 120, 160, 200 a, 240 cm width 80 a. 120 cm, depth 40 cm, height 20 cm width 80 a. 120 cm, depth 40 cm, height 40 cm width 80 a. 120 cm, depth 40 cm, height 59,5 cm width 80 a. 120 cm, depth 40 cm, height 79 cm width 80 cm, depth 40 cm, height 98 cm width 80 cm, depth 40 cm, height 118 cm width 80 a. 120 cm, depth 40 cm, height 40 cm width 80 a. 120 cm, depth 40 cm, height 40 cm width 80 a. 120 cm, depth 40 cm, height 40 cm width 80 a. 120 cm, depth 40 cm, height 20 cm width 80 a. 120 cm, depth 40 cm, height 12 cm width 80 a. 120 cm, depth 80 cm, height 72 cm