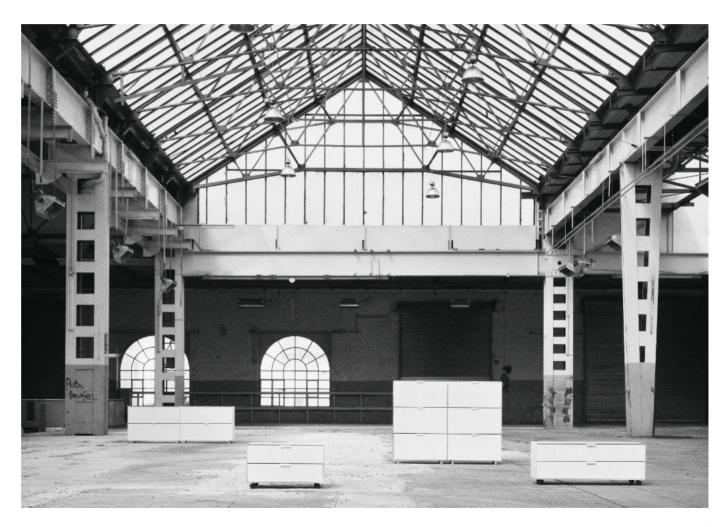

Furniture systems offer the advantage that they can be changed and supplemented by combining the various elements. In this way, every planning always turns into something unique. Numerous modules, variants and dimensions make planning easy. But if necessary, we customise System M, for example with a special colour. System M integrates itself into the home, the office, the firm, the agency and the library. This is due to its functionality, its clear forms and the idea behind it.

Design: Thomas Merkel, 2011

 $oldsymbol{4}$ 